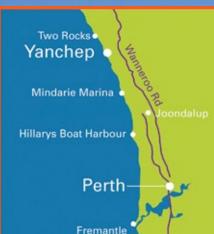

Directions: From Perth, travel north on the Mitchell Freeway, exit left at Burns Beach Rd and continue to Marmion Ave. Turn right onto Marmion Ave and continue to Yanchep Beach Road.

1

YANCHEP

Design & Photography MADCAT Photostraphy @ 2013 madeat.com.au