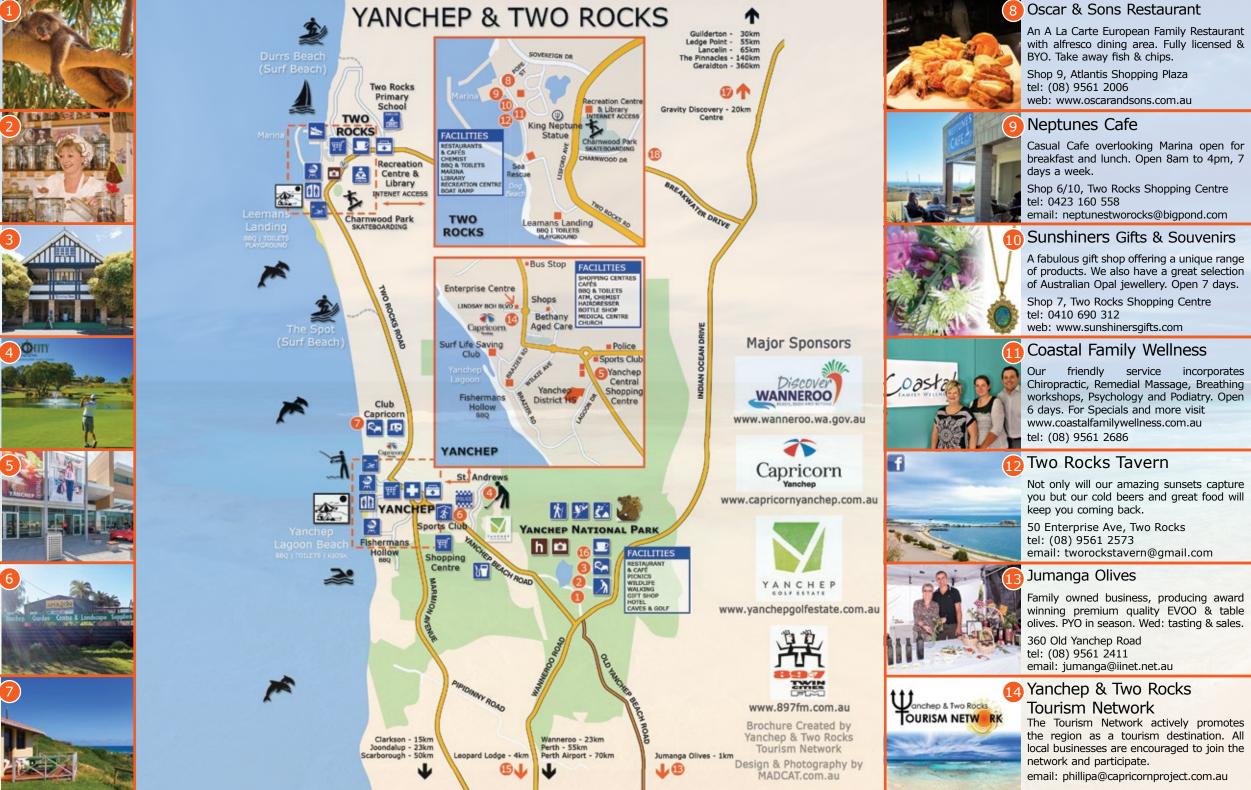

# Yanchep & Two Rocks

Whether it's the unspoilt beaches, majestic bushland or the myriad of activities the whole family can enjoy, Yanchep & Two Rocks have long been places to get away from it all and it's all within an hour's drive of Perth.

Directions: From Perth, travel north on the Mitchell Freeway, exit left at Burns Beach Rd and continue to Marmion Ave. Turn right onto Marmion Ave and continue to Yanchep Beach Road.

1

YANCHEP

Design & Photography MADCAT Photostraphy @ 2013 madeat.com.au